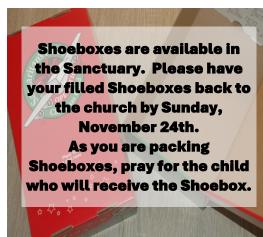

## Operation Christmas Child Shoebox Collection Times

- Monday, November 18– 4:00-6:00 pm
- Tuesday, November 19– 4:00– 6:00 pm
- Wednesday, November 20– 6:00– 8:00 pm
- Thursday, November 21– 4:00– 6:00 pm
- Friday, November 22-8:00-10:00 am
- Saturday, November 23– 11:00 am– 2:00 pm
- Sunday, November 24– 3:00 –5:00 pm
- Monday, November 25-8:00-10:00 am